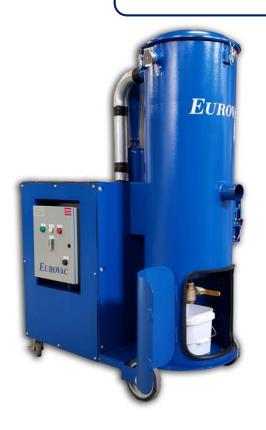

## **EUROVAC I WET MIX PORTABLE**

The Eurovac I Wet Mix Portable offers the following features:

**Eurovac I Wet Mix Portable** 

- 5HP (140 CFM/60"WC), 10HP (275CFM/60" WC) and 20 HP (380CFM/60"WC)
- 208-240, 460 and 575/3/60Hz or 50Hz models available\*.
  Three phase cord and plug supplied by others
- Starter with overload protection which is pre-wired to blower
- Initial venturi entry (for deep penetration of dust into water), secondary baffles (to help knock water/dust back down) and final mist eliminator (99% efficient to 5 microns). Optional HEPA filter
- 20,000+ hours of continuous use
- Automatic water level control system via an ultra sonic probe situated in a reservoir of "quiet" water.
- Hydrogen relief vent
- 14 gauge stainless steel construction which is epoxy powder painted and treated with zinc oxide and rust inhibitor.