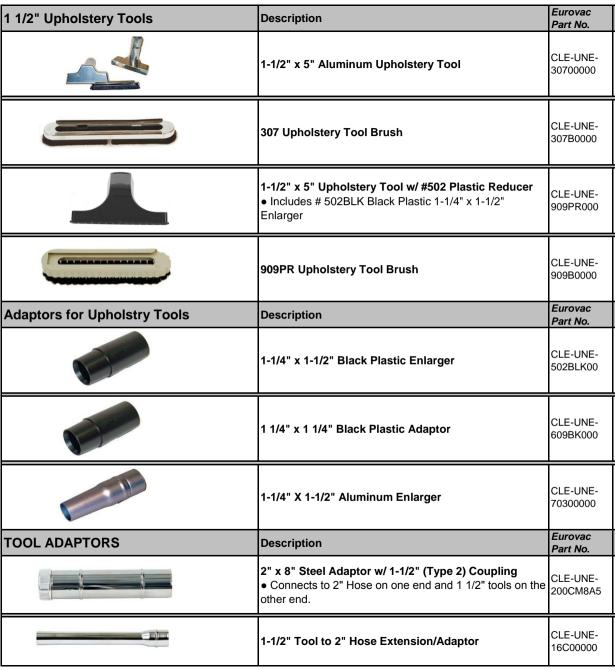

| 2" Crevice Tools                   | Description                                                                                                                                                                  | Eurovac<br>Part No.  |
|------------------------------------|------------------------------------------------------------------------------------------------------------------------------------------------------------------------------|----------------------|
|                                    | 2" x 18" Straight Alum. Pick Up Nozzle                                                                                                                                       | CLE-UNE-<br>20200000 |
| 100                                | 2" x 15" Alum. Crevice Tool                                                                                                                                                  | CLE-UNE-<br>20800000 |
|                                    | 2" x 24" Aluminum Crevice Tool                                                                                                                                               | CLE-UNE-<br>209ST000 |
|                                    | 2" x 39" Al. Crevice Nozzle w/ Grey Plastisol Covering  • Plastisol covering avoids sharp metal crevice tool edges which can potentially cut into seats of cars or buses     | CLE-EUR-<br>200X250  |
| 2 1/2" Crevice Tools               | Description                                                                                                                                                                  | Eurovac<br>Part No.  |
|                                    | 2 1/2" x 39" Al. Crevice Nozzle w/ Grey Plastisol Covering  • Plastisol covering avoids sharp metal crevice tool edges which can potentially cut into seats of cars or buses | CLE-EUR-<br>250X250  |
| 1 1/4" Round Brush Tools - Offices | Description                                                                                                                                                                  | Eurovac<br>Part No.  |
|                                    | 1-1/4" x 3" Black Round Horsehair Dust Brush • Includes #609BK Black Plastic 1-1/4" x 1-1/4" Adaptor                                                                         | CLE-UNE-<br>907GPA00 |
| 1 1/2" Round Brush Tools           | Description                                                                                                                                                                  | Eurovac<br>Part No.  |
|                                    | 1-1/2" x 4" Aluminum Round Dust Brush • Recommended for industrial applications                                                                                              | CLE-UNE-<br>31200000 |
|                                    | 1-1/2" x 3" Black Round Horsehair Dust Brush  Includes # 502BLK Black Plastic 1-1/4" x 1-1/2"  Enlarger  Recommended for detail applications                                 | CLE-UNE-<br>907GPR00 |
| REPLACEMENT BRUSH SETS             | Description                                                                                                                                                                  | Eurovac<br>Part No.  |
|                                    | 312 Dust Brush Replacement Horse Hair Bristle                                                                                                                                | CLE-UNE-<br>312B0000 |
| 1 1/4" Upholstery Tools - Offices  | Description                                                                                                                                                                  | Eurovac<br>Part No.  |
|                                    | 1-1/4" x 5" Upholstery Tool • Includes # 609BK Black Plastic 1-1/4" x 1-1/4" Adaptor                                                                                         | CLE-UNE-<br>909PA000 |