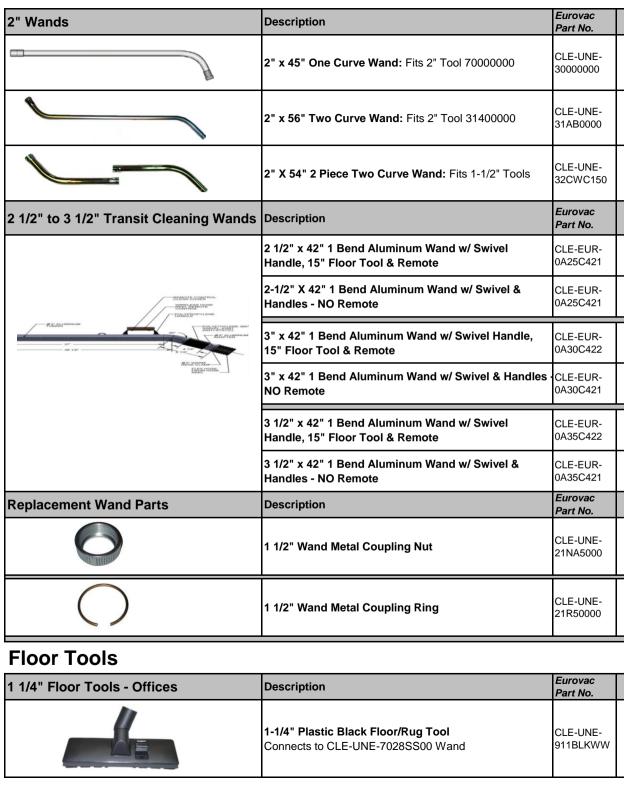

# Eurovac Cleaning Tools

Includes Bracket

20006846

| Vac Holster<br>Dispensing Detail Claw | Description                                                                                                                                                                                  | Eurovac<br>Part No.  |
|---------------------------------------|----------------------------------------------------------------------------------------------------------------------------------------------------------------------------------------------|----------------------|
| i v                                   | Aluminum Vac Holster For 1 1/2" Extractor Tool                                                                                                                                               | SYS-030-<br>52201000 |
| Vac Holster<br>Crevice Tools          | Description                                                                                                                                                                                  | Eurovac<br>Part No.  |
|                                       | Crevice Tool Holster - Steel Powder Coat Suited For:  CLE-UNE-CTA00000 1-1/2" x 16"L Slim Line Orange Crevice Tool Includes: Wall or Post Mounting Hardware                                  | SYS-030-<br>522CREVR |
| Cleaning Wands                        |                                                                                                                                                                                              |                      |
| 1 1/4" Wand - Offices                 | Description                                                                                                                                                                                  | Eurovac<br>Part No.  |
|                                       | 1 1/4" Stainless Steel Telescoping (29" to 39") Office Wand Connects to curved handles via button lock                                                                                       | CLE-UNE-<br>7028SS00 |
|                                       | 1 1/4" x 11" Stainless Steel Office Curved Handle Connects to above wand via button lock                                                                                                     | CLE-UNE-<br>7024BSS0 |
| 1 1/2" Wands                          | Description                                                                                                                                                                                  | Eurovac<br>Part No.  |
|                                       | 1 1/2" x 54" 2 pc. Aluminum Wand w/ button lock (Metal Cplg): Connects with 1 1/2" TYPE 2 floor tools                                                                                        | CLE-UNE-<br>29B50000 |
| 1 1/2" Single Bend Ext. Wands         | Description                                                                                                                                                                                  | Eurovac<br>Part No.  |
|                                       | 1-1/2" x 60" One Curve Extension Wand (Metal Cplg):<br>Connects with 1 1/2" TYPE 2 Floor Tools, Overhead<br>tools, wall and pipe cleaning applications. For added<br>length use extension 20 | CLE-UNE-<br>25A50000 |
| 1 1/2" Straight Ext. Wands            | Description                                                                                                                                                                                  | Eurovac<br>Part No.  |
|                                       | 1 1/2" x 54" 1 Piece Straight Wand (Metal Cplg) Type: for added length use 250000000 straight extension.                                                                                     | CLE-UNE-<br>20A50000 |
|                                       | 1-1/2" x 60" Straight Extension Wand: for added length use another 25000000                                                                                                                  | CLE-UNE-<br>25000000 |
|                                       | 1-1/2" x 54" Straight Alum Ext. Wand                                                                                                                                                         | CLE-UNE-<br>20000000 |
|                                       | 1 1/2" x 36" Aluminum Straight Wand (Metal Cplg): for added length use a 25HIUPAW                                                                                                            | CLE-UNE-<br>36A5000  |

| 1 1/2" Floor Tools | Description                                                                                                                                                                                                                                  | Eurovac<br>Part No.  |
|--------------------|----------------------------------------------------------------------------------------------------------------------------------------------------------------------------------------------------------------------------------------------|----------------------|
|                    | 1-1/2" x 14" Plastic Floor Tool w/ nylon bristles: A good all purpose tool for cleaning several different types of surfaces.                                                                                                                 | CLE-UNE-<br>53550000 |
|                    | 1-1/2" x 14" Plastic Floor Tool w/ squeegee: For liquid and slurry pickup                                                                                                                                                                    | CLE-UNE-<br>54550000 |
|                    | 1-1/2" X 11" Plastic Rug & Floor Tool: For carpet and rug cleaning.                                                                                                                                                                          | CLE-UNE-<br>59850000 |
|                    | 1-1/2" x 14" Aluminum Floor Tool w/ nylon bristles: A good all purpose tool for cleaning several different types of surfaces.                                                                                                                | CLE-UNE-<br>63550000 |
|                    | 1-1/2" x 14" Aluminum Carpet Tool: A more durable alternative to the plastic 59850000 Rug & Floor tool                                                                                                                                       | CLE-UNE-<br>6465     |
|                    | 1-1/2" x 12" Metal Floor Tool w/ wheels: Squeegee and floor brush combination for both wet and dry applications                                                                                                                              | CLE-UNE-<br>28729000 |
|                    | 1-1/2" x 18" Metal Floor Tool w/ wheels: Squeegee and floor brush combination for both wet and dry applications                                                                                                                              | CLE-UNE-<br>65050000 |
|                    | 1-1/2" x 12" Aluminum Gulper Tool  • Will secure into metal coupling of 29B5 wand.                                                                                                                                                           | CLE-UNE-<br>30450000 |
| 2" Floor Tools     | Description                                                                                                                                                                                                                                  | Eurovac<br>Part No.  |
|                    | 2" x 13" Aluminum Gulper Tool: Designed for vacuuming large objects or a high volume of smaller material. It has a replaceable bronze shoe to prevent sparking and the body of the tool itself from wearing down. Fits the 2" wand 31AB00000 | CLE-UNE-<br>31400000 |
|                    | 2" x 20" Metal Floor Tool w/ wheels: Designed for use in either wet or dry vacuuming application. Fits the 2" wand 300000000                                                                                                                 | CLE-UNE-<br>70000000 |

| 2 1/2" to 3 1/2" Transit Floor Tools                                                                                                                                                                                                                                                                                                                                                                                                                                                                                                                                                                                                                                                                                                                                                                                                                                                                                                                                                                                                                                                                                                                                                                                                                                                                                                                                                                                                                                                                                                                                                                                                                                                                                                                                                                                                                                                                                                                                                                                                                                                                                           |                                                                                                                                                 |                      |
|--------------------------------------------------------------------------------------------------------------------------------------------------------------------------------------------------------------------------------------------------------------------------------------------------------------------------------------------------------------------------------------------------------------------------------------------------------------------------------------------------------------------------------------------------------------------------------------------------------------------------------------------------------------------------------------------------------------------------------------------------------------------------------------------------------------------------------------------------------------------------------------------------------------------------------------------------------------------------------------------------------------------------------------------------------------------------------------------------------------------------------------------------------------------------------------------------------------------------------------------------------------------------------------------------------------------------------------------------------------------------------------------------------------------------------------------------------------------------------------------------------------------------------------------------------------------------------------------------------------------------------------------------------------------------------------------------------------------------------------------------------------------------------------------------------------------------------------------------------------------------------------------------------------------------------------------------------------------------------------------------------------------------------------------------------------------------------------------------------------------------------|-------------------------------------------------------------------------------------------------------------------------------------------------|----------------------|
|                                                                                                                                                                                                                                                                                                                                                                                                                                                                                                                                                                                                                                                                                                                                                                                                                                                                                                                                                                                                                                                                                                                                                                                                                                                                                                                                                                                                                                                                                                                                                                                                                                                                                                                                                                                                                                                                                                                                                                                                                                                                                                                                | 2-1/2" x 15" Aluminum Floor Tool w/ Brush                                                                                                       | CLE-EUR-<br>FT25X150 |
|                                                                                                                                                                                                                                                                                                                                                                                                                                                                                                                                                                                                                                                                                                                                                                                                                                                                                                                                                                                                                                                                                                                                                                                                                                                                                                                                                                                                                                                                                                                                                                                                                                                                                                                                                                                                                                                                                                                                                                                                                                                                                                                                | <ul> <li>Fits 2-1/2" Wand (CLE-EUR-0A25C421)</li> <li>3" x 19" Aluminum Floor Tool w/ Brush</li> <li>Fits 3" Wand (CLE-EUR-0A30C422)</li> </ul> | CLE-EUR-<br>FT30X190 |
|                                                                                                                                                                                                                                                                                                                                                                                                                                                                                                                                                                                                                                                                                                                                                                                                                                                                                                                                                                                                                                                                                                                                                                                                                                                                                                                                                                                                                                                                                                                                                                                                                                                                                                                                                                                                                                                                                                                                                                                                                                                                                                                                | 3 1/2" x 19" Aluminum Floor Tool w/ Brush • Fits 3-1/2" Wand (CLE-EUR-0A35C422)                                                                 | CLE-EUR-<br>FT35X190 |
| The second secon | 2 1/2" Duck Bill Brush Attachment<br>• Fits 2-1/2" Wand (CLE-EUR-0A25C421)                                                                      | CLE-EUR-<br>0A25C42B |
|                                                                                                                                                                                                                                                                                                                                                                                                                                                                                                                                                                                                                                                                                                                                                                                                                                                                                                                                                                                                                                                                                                                                                                                                                                                                                                                                                                                                                                                                                                                                                                                                                                                                                                                                                                                                                                                                                                                                                                                                                                                                                                                                | 3" Duck Bill Brush Attachement  ● Fits 3" Wand (CLE-EUR-0A30C422)                                                                               | CLE-EUR-<br>0A30C42B |
|                                                                                                                                                                                                                                                                                                                                                                                                                                                                                                                                                                                                                                                                                                                                                                                                                                                                                                                                                                                                                                                                                                                                                                                                                                                                                                                                                                                                                                                                                                                                                                                                                                                                                                                                                                                                                                                                                                                                                                                                                                                                                                                                | 3 1/2" Duck Bill Brush Attachment • Fits 3-1/2" Wand (CLE-EUR-0A35C422)                                                                         | CLE-EUR-<br>0A35C42B |
| Replacement Floor Tool Brushes                                                                                                                                                                                                                                                                                                                                                                                                                                                                                                                                                                                                                                                                                                                                                                                                                                                                                                                                                                                                                                                                                                                                                                                                                                                                                                                                                                                                                                                                                                                                                                                                                                                                                                                                                                                                                                                                                                                                                                                                                                                                                                 | Description                                                                                                                                     | Eurovac<br>Part No.  |
|                                                                                                                                                                                                                                                                                                                                                                                                                                                                                                                                                                                                                                                                                                                                                                                                                                                                                                                                                                                                                                                                                                                                                                                                                                                                                                                                                                                                                                                                                                                                                                                                                                                                                                                                                                                                                                                                                                                                                                                                                                                                                                                                | Replacement Nylon Brush For 6355                                                                                                                | CLE-UNE-<br>635B     |
|                                                                                                                                                                                                                                                                                                                                                                                                                                                                                                                                                                                                                                                                                                                                                                                                                                                                                                                                                                                                                                                                                                                                                                                                                                                                                                                                                                                                                                                                                                                                                                                                                                                                                                                                                                                                                                                                                                                                                                                                                                                                                                                                | Replacement Brushes For 6505                                                                                                                    | CLE-UNE-<br>650BRPK0 |
| Detail Claws & Utility Tools                                                                                                                                                                                                                                                                                                                                                                                                                                                                                                                                                                                                                                                                                                                                                                                                                                                                                                                                                                                                                                                                                                                                                                                                                                                                                                                                                                                                                                                                                                                                                                                                                                                                                                                                                                                                                                                                                                                                                                                                                                                                                                   | S                                                                                                                                               |                      |
| 1 1/2" Detail Claws & Utility Tools                                                                                                                                                                                                                                                                                                                                                                                                                                                                                                                                                                                                                                                                                                                                                                                                                                                                                                                                                                                                                                                                                                                                                                                                                                                                                                                                                                                                                                                                                                                                                                                                                                                                                                                                                                                                                                                                                                                                                                                                                                                                                            | Description                                                                                                                                     | Eurovac<br>Part No.  |
|                                                                                                                                                                                                                                                                                                                                                                                                                                                                                                                                                                                                                                                                                                                                                                                                                                                                                                                                                                                                                                                                                                                                                                                                                                                                                                                                                                                                                                                                                                                                                                                                                                                                                                                                                                                                                                                                                                                                                                                                                                                                                                                                | 1 1/2" x 5" Black Gulper/Utility Tool  • Will secure into metal coupling of 29B5 wand.                                                          | CLE-UNE-<br>2355BK00 |
|                                                                                                                                                                                                                                                                                                                                                                                                                                                                                                                                                                                                                                                                                                                                                                                                                                                                                                                                                                                                                                                                                                                                                                                                                                                                                                                                                                                                                                                                                                                                                                                                                                                                                                                                                                                                                                                                                                                                                                                                                                                                                                                                | 1 1/2" Orange Claw Tool                                                                                                                         | CLE-UNE-<br>31900000 |
|                                                                                                                                                                                                                                                                                                                                                                                                                                                                                                                                                                                                                                                                                                                                                                                                                                                                                                                                                                                                                                                                                                                                                                                                                                                                                                                                                                                                                                                                                                                                                                                                                                                                                                                                                                                                                                                                                                                                                                                                                                                                                                                                | 1 1/2" Black Claw Tool                                                                                                                          | CLE-UNE-<br>319B0000 |
|                                                                                                                                                                                                                                                                                                                                                                                                                                                                                                                                                                                                                                                                                                                                                                                                                                                                                                                                                                                                                                                                                                                                                                                                                                                                                                                                                                                                                                                                                                                                                                                                                                                                                                                                                                                                                                                                                                                                                                                                                                                                                                                                | 1 1/2" Blue Claw Tool                                                                                                                           | CLE-UNE-<br>319BL000 |
|                                                                                                                                                                                                                                                                                                                                                                                                                                                                                                                                                                                                                                                                                                                                                                                                                                                                                                                                                                                                                                                                                                                                                                                                                                                                                                                                                                                                                                                                                                                                                                                                                                                                                                                                                                                                                                                                                                                                                                                                                                                                                                                                | 1 1/2" Grey Claw Tool                                                                                                                           | CLE-UNE-<br>319G0000 |
| - Carlot  | 1 1/2" Red Claw Tool                                                                                                                            | CLE-UNE-<br>319R0000 |
|                                                                                                                                                                                                                                                                                                                                                                                                                                                                                                                                                                                                                                                                                                                                                                                                                                                                                                                                                                                                                                                                                                                                                                                                                                                                                                                                                                                                                                                                                                                                                                                                                                                                                                                                                                                                                                                                                                                                                                                                                                                                                                                                | 1 1/2" Yellow Claw Tool                                                                                                                         | CLE-UNE-<br>319Y0000 |
|                                                                                                                                                                                                                                                                                                                                                                                                                                                                                                                                                                                                                                                                                                                                                                                                                                                                                                                                                                                                                                                                                                                                                                                                                                                                                                                                                                                                                                                                                                                                                                                                                                                                                                                                                                                                                                                                                                                                                                                                                                                                                                                                | 1-1/2" Black Vacuum Express Nozzle Claw                                                                                                         | CLE-SON-<br>20001658 |
|                                                                                                                                                                                                                                                                                                                                                                                                                                                                                                                                                                                                                                                                                                                                                                                                                                                                                                                                                                                                                                                                                                                                                                                                                                                                                                                                                                                                                                                                                                                                                                                                                                                                                                                                                                                                                                                                                                                                                                                                                                                                                                                                | 1 1/2" x 6" Aluminum Utility Nozzle                                                                                                             | CLE-UNE-<br>30900000 |
|                                                                                                                                                                                                                                                                                                                                                                                                                                                                                                                                                                                                                                                                                                                                                                                                                                                                                                                                                                                                                                                                                                                                                                                                                                                                                                                                                                                                                                                                                                                                                                                                                                                                                                                                                                                                                                                                                                                                                                                                                                                                                                                                | 309 Aluminum Utility Nozzle Brush                                                                                                               | CLE-UNE-<br>308BA000 |
| 2" Detail Claw                                                                                                                                                                                                                                                                                                                                                                                                                                                                                                                                                                                                                                                                                                                                                                                                                                                                                                                                                                                                                                                                                                                                                                                                                                                                                                                                                                                                                                                                                                                                                                                                                                                                                                                                                                                                                                                                                                                                                                                                                                                                                                                 | Description                                                                                                                                     | Eurovac<br>Part No.  |
|                                                                                                                                                                                                                                                                                                                                                                                                                                                                                                                                                                                                                                                                                                                                                                                                                                                                                                                                                                                                                                                                                                                                                                                                                                                                                                                                                                                                                                                                                                                                                                                                                                                                                                                                                                                                                                                                                                                                                                                                                                                                                                                                | 2" x 4 1/2" Yellow Claw                                                                                                                         | CLE-UNE-<br>32100000 |