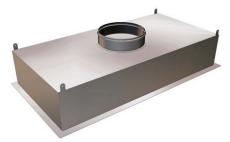

## **OVERVIEW**

The replaceable terminal ceiling filter module (RTM) is a permanent high efficiency unit designed to accommodate gel seal HEPA or ULPA filters. Nominal unit sizes are 24"W X 24"L X 9"D and 24"W X 48"L X 9"D. The unit is manufactured using mill finish aluminum or -optional T304 stainless steel. Standard features are top inlet collar (10" or 12" diameter), diffuser/damper, stainless steel removable face grille and static pressure port. Each unit is subjected to a factory 4-inch positive pressure W.G. leak test. Custom designed units are available for specific requirements.

# **CONSTRUCTION**

 Module is manufactured from either 0.063 aluminum-optional- 16 gauge T304 stainless steel.

- Collar is manufactured from 0.040 aluminumoptional- 20 gauge T304 stainless steel. In addition, the collar is both crimped and dimpled in order to easily connect to flex duct.
- Diffuser is manufactured out of perforated aluminum. A solid aluminum diffuser plate is used when the aerosol pipe option is requested.
- Butterfly damper comes in 8", 10" or 12" diameters.