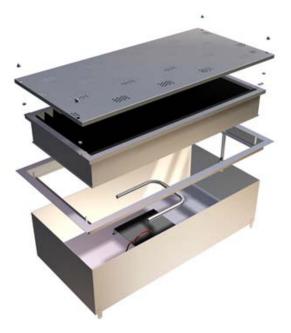

## **INSTALLATION**

The RTM's are designed to fit into T-bar gasket ceiling grid system, gel-seal ceiling grid system or a solid ceiling system. A continuous perimeter knife-edgeinside the module allows a positive seal between the unit and the gel of the HEPA or ULPA filter. Room side access allows filters to be easily installed and sealed into place with aluminum or -optional T304 stainless steel retainer tabs. Retainer tabs are secured by four threaded stainless steel studs and capped with stainless steel acorn nuts. The stainless steel perforated grille protects the filter media and assists laminar air dispersal. Hand tightened acorn nuts hold the grille in place.

# **CONSTRUCTION**

 Module is manufactured from either 0.063 aluminum-optional- 16 gauge T304 stainless steel.

- Collar is manufactured from 0.040 aluminumoptional- 20 gauge T304 stainless steel. In addition, the collar is both crimped and dimpled in order to easily connect to flex duct.
- Diffuser is manufactured out of perforated aluminum. A solid aluminum diffuser plate is used when the aerosol pipe option is requested.
- Butterfly damper comes in 8", 10" or 12" diameters.

- Welding is performed on all seams in order to prevent air leakage. Silicone caulking is also applied to the seams.
- DOP Port is used inject upstream aerosol concentration during certification/ static pressure can also be measured.
- Perforated Stainless Steel Grille fits flush with housing and is removable. (22 gauge/40% open)