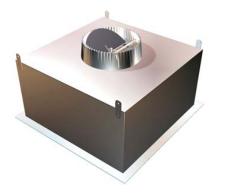

### PERFORMANCE

A butterfly damper is provided for room side adjustment of airflow into the plenum. The damper is manually adjusted with a flat head screwdriver from the clean room ceiling area.

Airflow is distributed evenly over the face of the filter by a perforated diffuser plate located inside the module below the inlet/collar (units with the aerosol pipe option have a solid diffuser plate). Static pressure is measured through a separate static pressure port. An optional aerosol port can be provided for the injection of an aerosol agent to challenge the filter after installation in the RTM.

## **INSTALLATION**

The RTM's are designed to fit into T-bar gasket ceiling grid system, gel-seal ceiling grid system or a solid ceiling system. A continuous perimeter knife-edgeinside the module allows a positive seal between the unit and the gel of the HEPA or ULPA filter. Room side access allows filters to be easily installed and sealed into place with aluminum or -optional T304 stainless steel retainer tabs. Retainer tabs are secured by four threaded stainless steel studs and capped with stainless steel acorn nuts. The stainless steel perforated grille protects the filter media and assists laminar air dispersal. Hand tightened acorn nuts hold the grille in place.