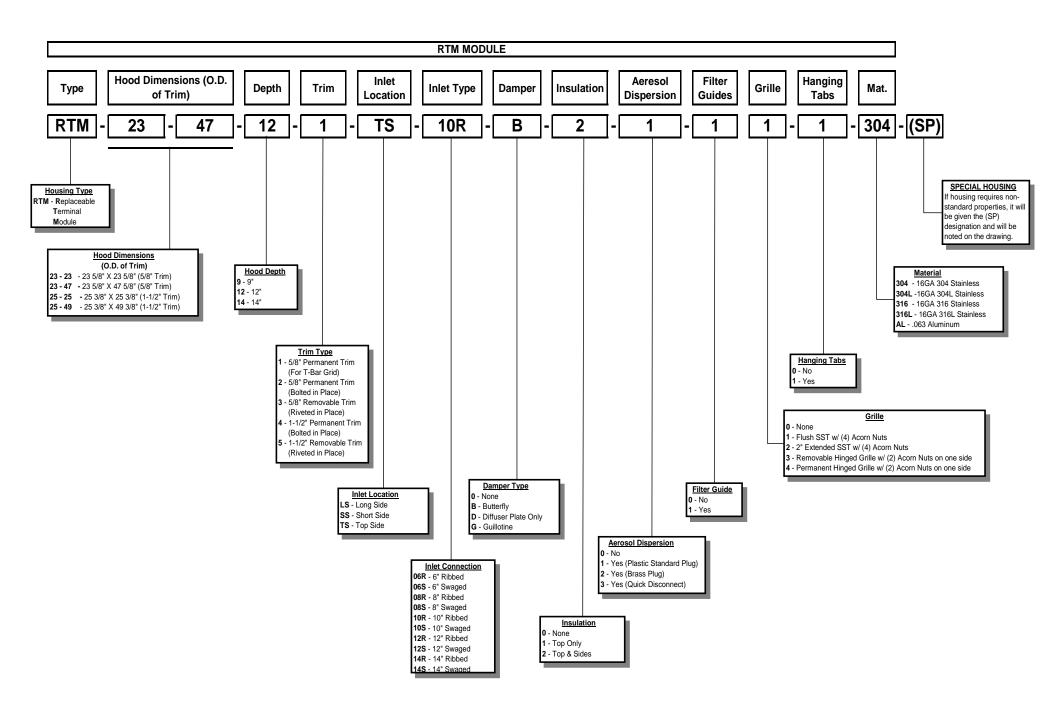

## **ADDERS**

- Removable Stainless Steel
   Perimeter Trim
- Foil Back Insulation
- Hanging Tabs
- Horizontal Flow
- 2" Extended Stainless Steel Grille
- Aerosol Dispersion Quick
   Disconnect Coupling
- Aerosol Dispersion Nozzle
- Heavy Duty Butterfly Damper
- Side Inlet
- Non-standard Depth

### **PRODUCT SPECIFICATIONS**

| Model No. | Length  | Width   | Depth | Description                                                                                                                                                                                                                        |
|-----------|---------|---------|-------|------------------------------------------------------------------------------------------------------------------------------------------------------------------------------------------------------------------------------------|
| RTM1      | 23 5/8" | 23 5/8" | 9"    | <ul> <li>5/8" permanent perimeter flange</li> <li>5/8" permanent perimeter flange</li> <li>1 <sup>1</sup>/<sub>2</sub> " removable trim or permanent</li> <li>1 <sup>1</sup>/<sub>2</sub> " removable trim or permanent</li> </ul> |
| RTM2      | 23 5/8" | 47 5/8" | 9"    |                                                                                                                                                                                                                                    |
| RTM3      | 25 3/8" | 25 3/9" | 9"    |                                                                                                                                                                                                                                    |
| RTM4      | 25 3/8" | 49 3/8" | 9"    |                                                                                                                                                                                                                                    |