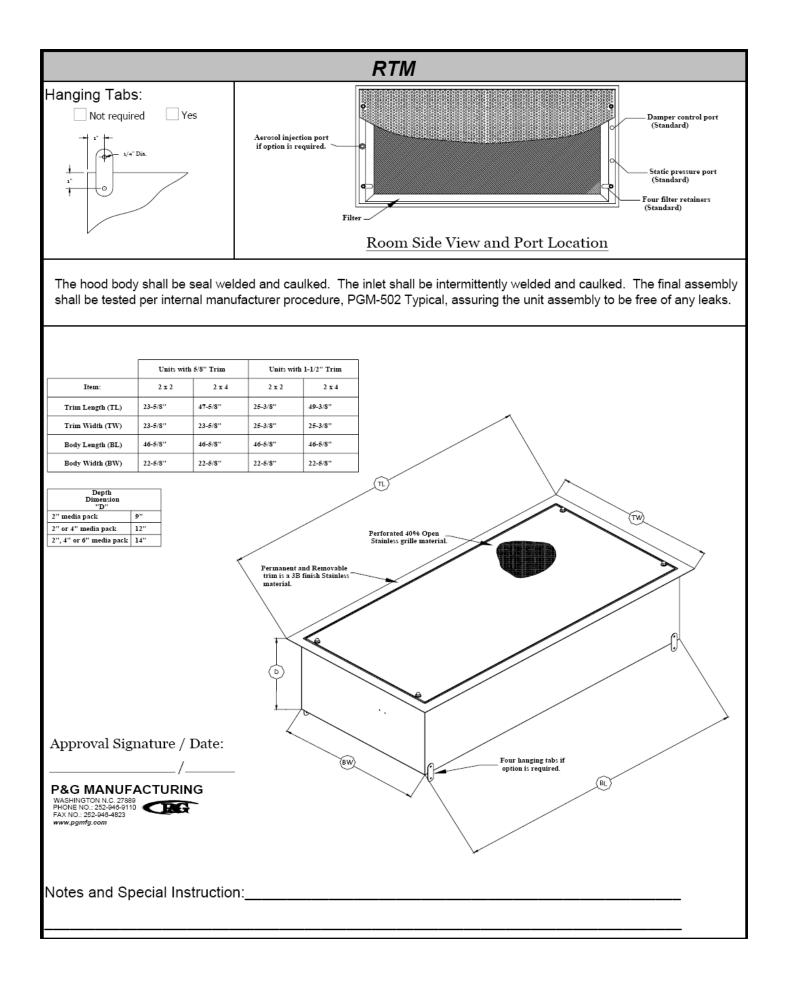

### PERFORMANCE

A butterfly damper is provided for room side adjustment of airflow into the plenum. The damper is manually adjusted with a flat head screwdriver from the clean room ceiling area.

Airflow is distributed evenly over the face of the filter by a perforated diffuser plate located inside the module below the inlet/collar (units with the aerosol pipe option have a solid diffuser plate). Static pressure is measured through a separate static pressure port. An optional aerosol port can be provided for the injection of an aerosol agent to challenge the filter after installation in the RTM.

- Welding is performed on all seams in order to prevent air leakage. Silicone caulking is also applied to the seams.
- DOP Port is used inject upstream aerosol concentration during certification/ static pressure can also be measured.
- Perforated Stainless Steel Grille fits flush with housing and is removable. (22 gauge/40% open)

### **PRODUCT SPECIFICATIONS**

| Model No. | Length  | Width   | Depth | Description                                                                                                                                                                                                                        |
|-----------|---------|---------|-------|------------------------------------------------------------------------------------------------------------------------------------------------------------------------------------------------------------------------------------|
| RTM1      | 23 5/8" | 23 5/8" | 9"    | <ul> <li>5/8" permanent perimeter flange</li> <li>5/8" permanent perimeter flange</li> <li>1 <sup>1</sup>/<sub>2</sub> " removable trim or permanent</li> <li>1 <sup>1</sup>/<sub>2</sub> " removable trim or permanent</li> </ul> |
| RTM2      | 23 5/8" | 47 5/8" | 9"    |                                                                                                                                                                                                                                    |
| RTM3      | 25 3/8" | 25 3/9" | 9"    |                                                                                                                                                                                                                                    |
| RTM4      | 25 3/8" | 49 3/8" | 9"    |                                                                                                                                                                                                                                    |