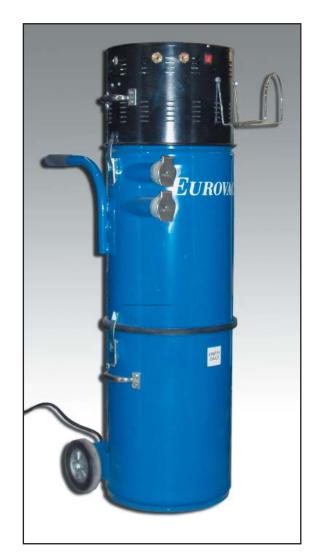

## **EUROVAC II - HOUSEKEEPING PORTABLE**

Keep your facility clean with a Eurovac portable vacuum system

## PRODUCT DESCRIPTION

- Powerful 2.5HP, 1440 watt pump produces 110" of water column; 103 free flow CFM.
- Quiet operation particularly for fine dust... motor housing is insulated and baffled for sound.
- Superior filtration ... combination true cyclonic filtration plus secondary cartridge filter, a standpipe surrounding the cartridge filter does not allow the