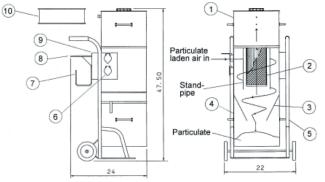

## **SPECIFICATIONS**

- 1. Motor: 1440 Watts, 120V, 16,475 RPM, 110" of Water Column 103 CFM
- 2. Cartridge Filter
- 3. Cyclone
- 4. Waste Pail

- 6. Frame
- 8. Vacuum Stations (2)
- 7. Hose Hanger
- 8. Storage Tray
- Switch: Complete with Overload Protection
- 10. HEPA Filter: Optional