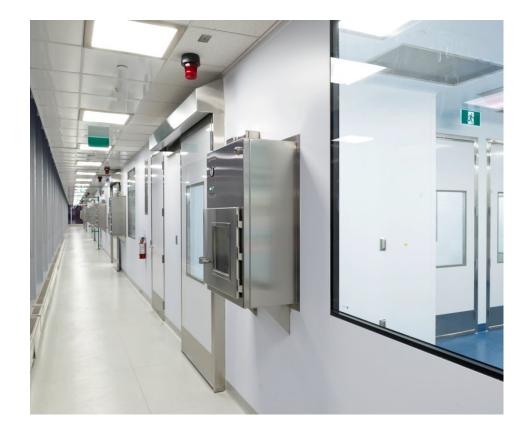

# Atmos-Tech Pass Throughs

Industry Air Sales Ltd.

info@industryairsales.com

Air Filtration Equipment 1-888-211-0171 www.industryairsales.com

Standard construction is 304L stainless-steel on both inside and outside, optional construction is epoxy-painted steel

Mounting arrangements are either: Flush on clean side with support bracket on dirty side, or Center-mount with support brackets on both sides

Air Filtration Equipment 1-888-211-0171 www.industryairsales.com

Custom construction to suit customer requirements. Example at left, a cart pass-through with a standard 12x12x12 above

Air Filtration Equipment 1-888-211-0171 www.industryairsales.com

Atmos-Tech through wall Pass-Thru's protect the integrity of even the most critical Cleanroom environments while allowing convenient access to adjoining rooms