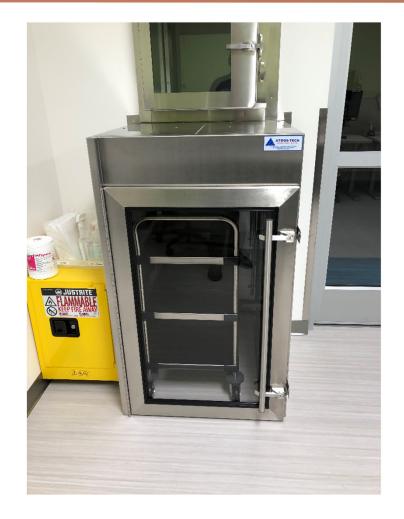

Custom construction to suit customer requirements. Example at left, a cart pass-through with a standard 12x12x12 above

Air Filtration Equipment 1-888-211-0171 www.industryairsales.com

Atmos-Tech through wall Pass-Thru's protect the integrity of even the most critical Cleanroom environments while allowing convenient access to adjoining rooms