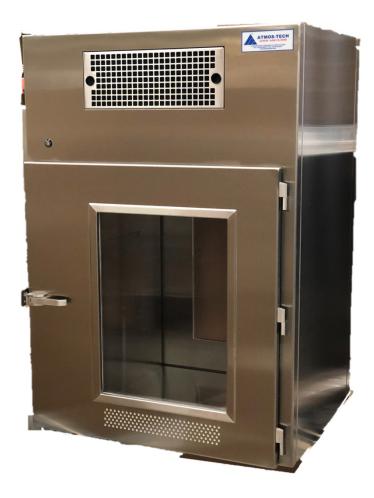

# Atmos-Tech Pass Throughs

Industry Air Sales Ltd.

info@industryairsales.com

Air Filtration Equipment 1-888-211-0171 www.industryairsales.com

Standard construction is 304L stainless-steel on both inside and outside, optional construction is epoxy-painted steel

Standard Sizes include: 12x12x12 18x18x18 24x24x24 30x30x30 36x36x36

Custom sizes and configurations are available

Air Filtration Equipment 1-888-211-0171 www.industryairsales.com

Available Options include: HEPA/ULPA Filtration & Fan Standard & Ultra-violet Lighting Automatic And Vertical Sliding Doors Fire Rated Doors