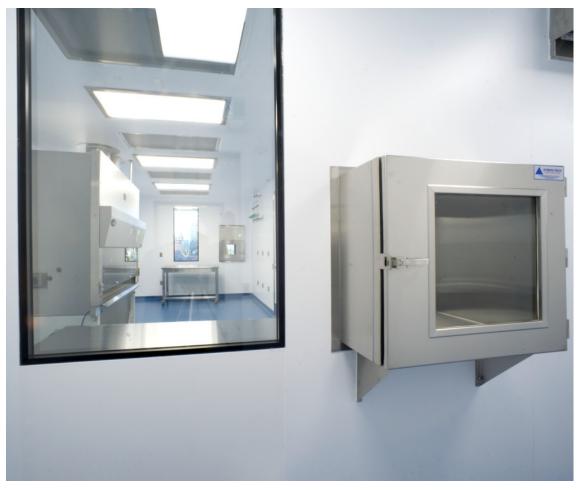

Mounting arrangements are either: Flush on clean side with support bracket on dirty side, or Center-mount with support brackets on both sides

Air Filtration Equipment 1-888-211-0171 www.industryairsales.com

Custom construction to suit customer requirements. Example at left, a cart pass-through with a standard 12x12x12 above

Air Filtration Equipment 1-888-211-0171 www.industryairsales.com

Atmos-Tech through wall Pass-Thru's protect the integrity of even the most critical Cleanroom environments while allowing convenient access to adjoining rooms