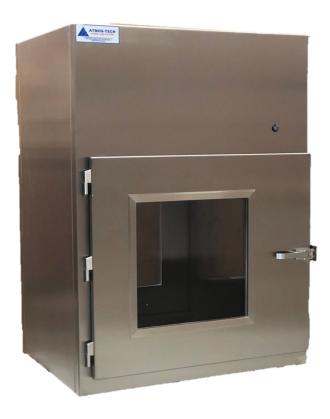

# Atmos-Tech Pass Throughs

Industry Air Sales Ltd.

info@industryairsales.com

Air Filtration Equipment 1-888-211-0171 www.industryairsales.com

Standard construction is 304L stainless-steel on both inside and outside, optional construction is epoxy-painted steel

Standard Sizes include: 12x12x12 18x18x18 24x24x24 30x30x30 36x36x36

Custom sizes and configurations are available

Air Filtration Equipment 1-888-211-0171 www.industryairsales.com

Available Options include: HEPA/ULPA Filtration & Fan Standard & Ultra-violet Lighting Automatic And Vertical Sliding Doors Fire Rated Doors