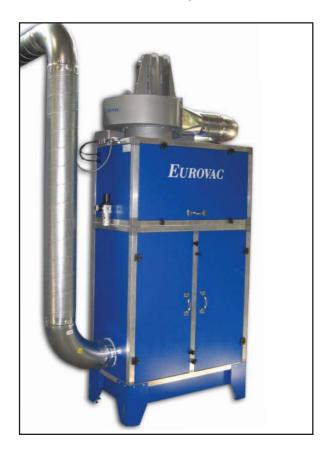

## MODULAR CENTRAL DUST COLLECTOR

Eliminate dust & fumes at the source with a modular dust collector

## PRODUCT DESCRIPTION

Eurovac's Modular filter is designed to filtrate air from dry applications. Applications such as welding smoke, metal dusts, some pharmaceutical dusts, and most non-explosive dry dust's can be handled by Eurovac's Modular Filter. The units are modular in construction and can be ordered in 1,2,3 or even more modules. The modules can also be refitted in the field by removing panels and bolting additional units together. Thus making it ideal for growing companies. The Modular Collector Filter is not designed for excess temperatures, explosive contaminants or flammable gases. thanks to its high filtration efficiency, filtered air can be returned to the working area.

The Eurovac filter electrical and cleaning systems controls comes as standard with:

- · thermal overload protection for fan motor,
- automatic timed cleaning with offline pulsing after shutdown.

## With a Eurovac Modular Collector you will recieve:

- Superior products designed to withstand to withstand even the most rigorous industrial facilities.
- Superior filtration Initial cartridge filtration plus secondary compressed air reverse pulse jet cleaning system
- · Properly engineered layouts