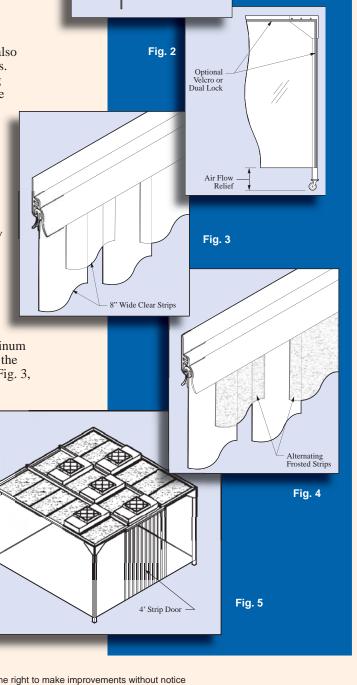

### **Mounting Options:**

Curtains may be be ordered with Dual Lock or Velcro attached to the tops and sides for attaching to the frame. After the mated piece is attached to the frame on site, the curtain panel is then attached to the frame. Both options ensure a tight seal around the edges at a reasonable cost. Consult with our factory for the proper curtain attachment for your application. (Fig. 2)

## **Standard Strip Door and Options:**

Our standard 4' strip door consists of 8" 80 mil clear vinyl strips overlapped 2". Individual strips are factory installed on an aluminum mounting track. The strip door is attached to the cleanroom frame on-site during assembly. (Fig. 3, 4 & 5)

Optional strip doors with alternating frosted strips reduces friction between the strips and extends the life of the door. (Fig. 4)