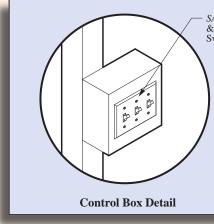

A qualified electrician can then connect the host building power to the QS Softwall Cleanroom.

A control box mounted on a leg is equipped with switches for the *SAM* Units and Light Fixtures. The number of switches will be appropriate or in direct proportion to the number of *SAM* units and light fixtures.