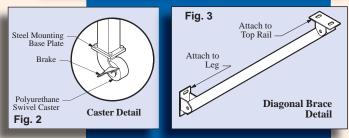

#### **General Information**

Adding a Caster Package permits the Softwall Clean-room to be moved from one location to another.

All casters are polyurethane swivel type and are equipped with brakes (Fig. 2) to prevent movement when the cleanroom is in use.

To insure stability during a move, Caster Option 1 includes up to (8) Diagonal braces (Fig. 3). Cleanrooms with 1-4 sides consisting of all strips utilize two (2) Diagonal braces per side as shown on Fig. 1. Diagonal braces can also be used on sides with solid curtains.