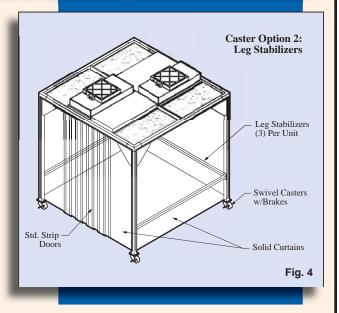

Caster Option 2 includes three (3) Leg Stabilizers for sides with solid curtains as shown in Fig. 4.