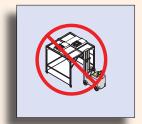

Moving a portable Softwall Cleanroom may involve some risk and danger to the equipment or personnel. Observe all appropriate safety regulations when moving a Softwall Cleanroom equipped with casters.

DO NOT allow personnel to be inside the cleanroom during the moving process.

DO NOT attempt to move cleanroom across uneven or inclined surfaces.

When moving a portable cleanroom, DO NOT use a fork lift, portable hoist, pallet jack or other lifting devices. Use at least one person per leg when moving the cleanroom.