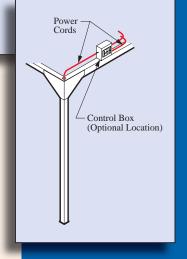

A qualified electrician can then connect the host building power to the QS Softwall Cleanroom.

A control box mounted on a leg is equipped with switches for the *SAM* Units and Light Fixtures. The number of switches will be appropriate or in direct proportion to the number of *SAM* units and light fixtures.