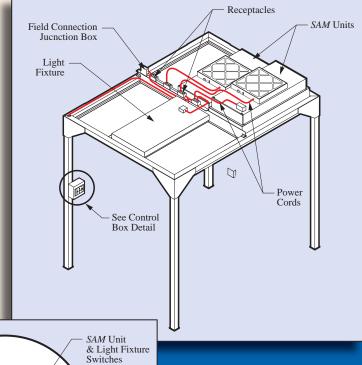

### Available for Built to Order and QS Series

SAM Fan Filter Units and Light Fixtures are equipped with power cords for plugging into receptacles mounted on a top cross rail.

Receptacle(s) are connected to flexible conduit which connects to a field connection junction box.

A qualified electrician can then connect the host building power to the QS Softwall Cleanroom.

A control box mounted on a leg is equipped with switches for the *SAM* Units and Light Fixtures. The number of switches will be appropriate or in direct proportion to the number of *SAM* units and light fixtures.