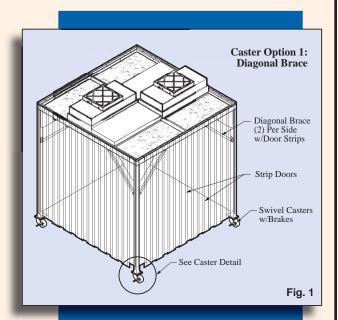

To insure stability during a move, Caster Option 1 includes up to (8) Diagonal braces (Fig. 3). Cleanrooms with 1-4 sides consisting of all strips utilize two (2) Diagonal braces per side as shown on Fig. 1. Diagonal braces can also be used on sides with solid curtains.