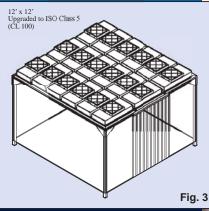

### **Upgrade to Higher Class**

When a higher class is needed, simply add more *SAM* Units to achieve a higher class without compromising the structural integrity. (See Figures 1, 2, & 3.)