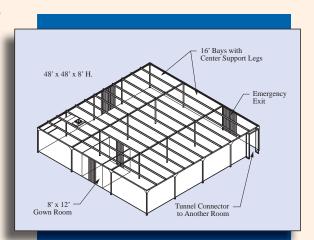

We build a wide variety of customized *Flexible Solutions* Softwall Cleanrooms. You tell us your requirements and our sales and engineering staff will design a creative solution.

These pages illustrate examples of custom designed softwall cleanrooms for specialized applications.

### **General Specifications**

**Frame:** Prefabricated white painted steel frame.

**Leg:** At the bottom of each leg is a standard base plate with four (4) mounting holes for securing to the floor.

**Ceiling System:** Painted support structure, perimeter wall angle and aluminum T-Grid. CRI supplies closed cell gasket to be field installed on the load carrying flanges for minimizing leaks.

**Curtain Panels:** All sides are enclosed with standard 40 mil clear vinyl curtain panels with length appropriate to size and classification. Curtain panels are field installed utilizing an aluminum mounting track.

**Strip Door:** Standard access to the clean room is via a 4' strip door consisting of 8" 80 mil clear vinyl strips overlapped 2". The strip door is attached to the cleanroom frame utilizing an aluminum mounting track during on-site assembly.

**Interior Height:** Standard interior height is 8'. Other heights are available.

**Lighting:** Cleanroom LED Light Fixtures are maintenance free, 20 ga. durable steel, with a textured polystyrene diffuser. Features include a 120-277 multi-voltage long life LED system, with a pre-mounted driver for easy installation. 60,000 hrs. LED projected life. Lights are UL listed and DLC QPL certified.

**Ceiling Panels:** Ceiling spaces not occupied by *SAM* Fan Filter Units or light fixtures contain nominal 2'x 4' CRI *Cleanguard* ceiling panels with sealed edges and white vinyl laminated on one side. The panels are heavy enough to continuously compress the gasket on the ceiling T-Grid system.

**Fan Filter Units:** *SAM* 2'x 4' Fan Filter Units manufactured by Clean Rooms International Inc. *SAM* units include a disposable pre-filter and final filter with a minimum efficiency rating of 99.99% on all particles @ .3 microns and larger. See Section 4 for more information on *SAM* units.