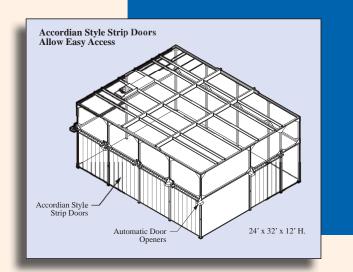

**Strip Door:** Standard access to the clean room is via a 4' strip door consisting of 8" 80 mil clear vinyl strips overlapped 2". The strip door is attached to the cleanroom frame utilizing an aluminum mounting track during on-site assembly.