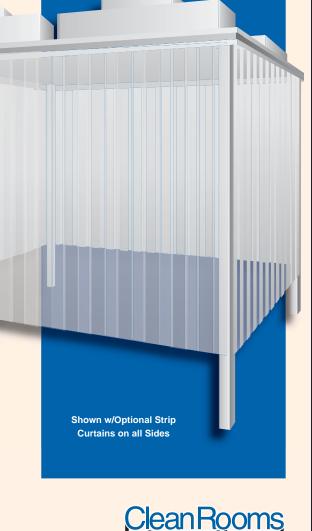

## Our *Flexible Solutions* Softwall Cleanrooms Control a Variety of Workspace Environments

We offer both standard designs and custom-engineered softwall cleanrooms for demanding and unique applications.

Self-contained *Flexible Solutions* Softwall Cleanrooms are offered in ISO Class 5 through 9, or US Federal Standard 209 Class 100 through 100,000. Standard

rooms are equipped with *SAM* Fan Filter Units for HEPA filtration, lighting, a 4' strip door, and solid curtain wall panels.

We offer several options including

casters, telescoping legs, a variety of curtain choices, and our exclusive state-of-theart SAMlink Control System. With our optional casters, you can easily roll the Flexible Solutions Softwall Cleanroom from one location to another for maximum flexibility.